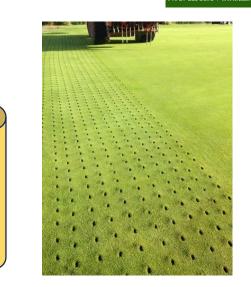

Greens have been spiked and dusted, will be a bit furry for a couple of days-Will be mown on Friday Thanks for your patience

"Information contained in this newsletter may not be the views of the Management Committee"