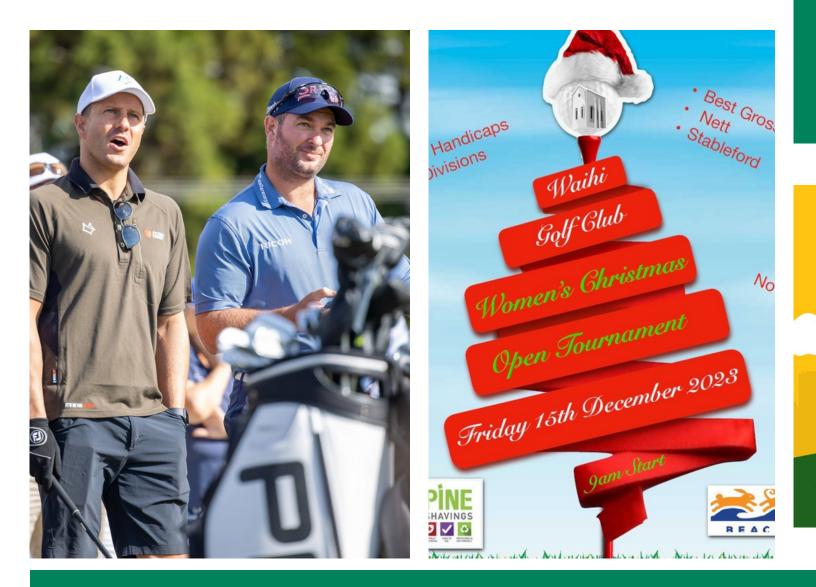

## UPCOMING TOURNAMENTS

TheFOXTournamentSaturday 9th - 9.30am

Footjoy - Polo shirt rack special Pro Shop Assistant Job- Email CV!

Womens Christmas Open -Friday 15th
Expol - ProAM - Still spots available

|                                                      | <b>LEGENDS</b><br><b>PRO-AM</b><br>WAIHI GOLF CLUB<br>THURSDAY 1ST FEBRUARY 2024                  |
|------------------------------------------------------|---------------------------------------------------------------------------------------------------|
| UNIOK ACHING                                         | ENTRY FEE<br>\$150 PER PLAYER<br>\$450 PER TEAM                                                   |
| THURSDAY<br>4PM-5 PM<br>Location:<br>Waihi Golf Club | TEAMS OF FOUR<br>1 LEGEND PRO (DRAWN)<br>3 AMATEUR GOLFERS<br>WEDNESDAY 31ST - 3PM                |
| NO CHARGE<br>COACHED BY<br>IAIKATO GOLF              | OPTIONAL FUN 9 HOLE ROUND<br>MEET & GREET<br>BBQ & BAR<br>PRO'S DRAWN                             |
|                                                      | THURSDAY 1ST<br>9.30AM - SHOTGUN START<br>3PM - LUNCH<br>FOLLOWED<br>BY PRIZEGIVING               |
|                                                      | Waihi Golf Club Ph: 07 863 8678   www.waihigolf.co.nz   golf@waihigolf.co.nz   f @ waihigolf.club |